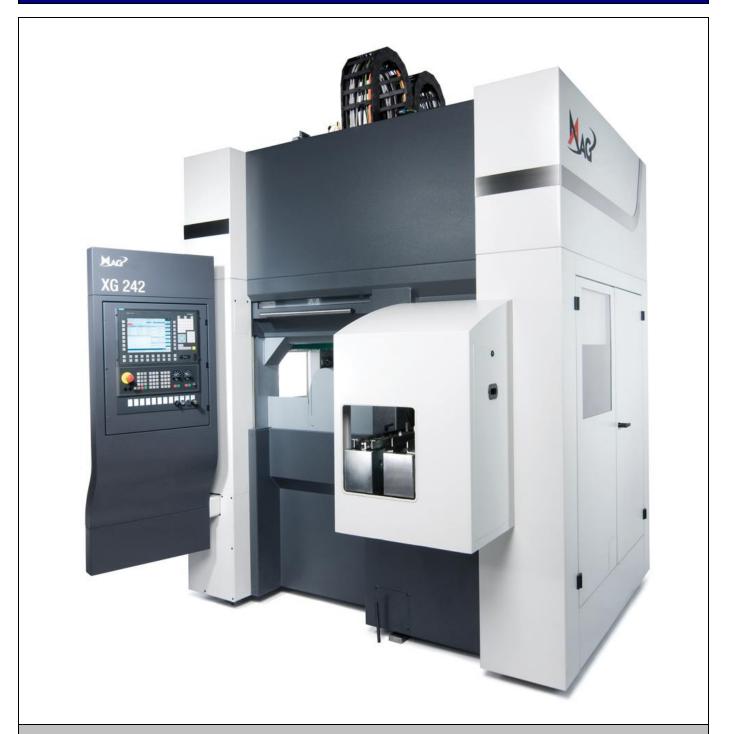

### **Machine Type**

|                   | Grinding/Machining Centre            |
|-------------------|--------------------------------------|
| Manufacturer:     | MAG IAS                              |
| Model:            | XG 242                               |
| Type:             | Grinding/Machining Centre            |
| Machine capacity: | Axis X: 750 mm, Z: 250 mm, Y: 100 mm |
| Control:          | CNC SIEMENS 840D control system      |

#### **Photo**

MACHINING/GRINDING CENTER MAG IAS XG 242